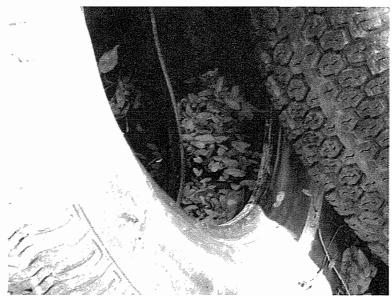

- (1) That Respondent caused or allowed the open dumping of waste in a manner resulting in litter, a violation of Section 21(p)(1) of the Act, 415 ILCS 5/21(p)(1) (2010).
- (2) That Respondent caused or allowed the open dumping of waste in a manner resulting in used tires, at this site, not altered, covered or otherwise prevented from accumulating water, a violation of Section 55(k)(1) of the Act, 415 ILCS 55(k)(1) (2010).